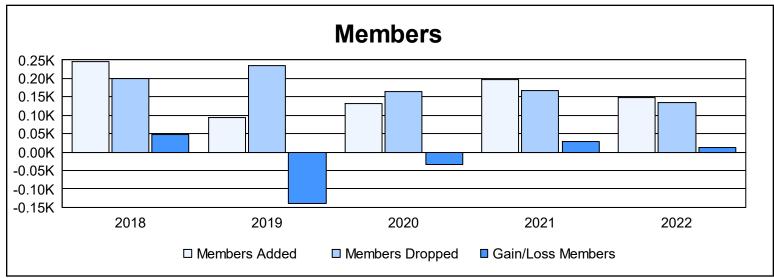

District LC 2 As of June 2022 Cumulative

| Year      | New<br>Clubs | Dropped<br>Clubs | Gain/<br>Loss<br>Clubs | New<br>Members | Charter<br>Members | Reinstate<br>Members | Transfer<br>Members | Total<br>Member<br>Added | Total<br>Members<br>Dropped | Gain/<br>Loss<br>Members |
|-----------|--------------|------------------|------------------------|----------------|--------------------|----------------------|---------------------|--------------------------|-----------------------------|--------------------------|
| 2017-2018 | 3            | 1                | 2                      | 159            | 76                 | 5                    | 6                   | 246                      | 199                         | 47                       |
| 2018-2019 | 1            | 2                | -1                     | 57             | 21                 | 3                    | 14                  | 95                       | 234                         | -139                     |
| 2019-2020 | 1            | 6                | -5                     | 95             | 25                 | 9                    | 3                   | 132                      | 165                         | -33                      |
| 2020-2021 | 1            | 0                | 1                      | 162            | 26                 | 1                    | 7                   | 196                      | 166                         | 30                       |
| 2021-2022 | 0            | 0                | 0                      | 132            | 0                  | 8                    | 7                   | 147                      | 135                         | 12                       |
| Average   | 1            | 2                | -1                     | 121            | 30                 | 5                    | 7                   | 163                      | 180                         | -17                      |