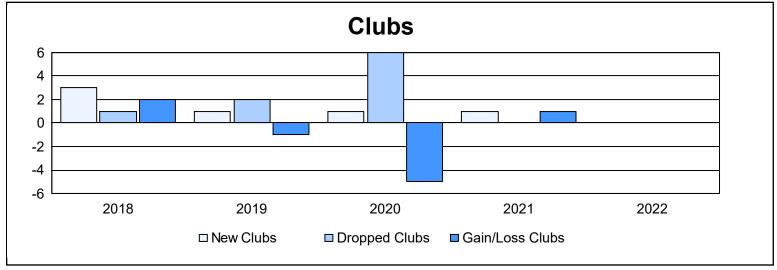

District LC 2 As of June 2022 Cumulative

| Year      | New<br>Clubs | Dropped<br>Clubs | Gain/<br>Loss<br>Clubs | New<br>Members | Charter<br>Members | Reinstate<br>Members | Transfer<br>Members | Total<br>Member<br>Added | Total<br>Members<br>Dropped | Gain/<br>Loss<br>Members |
|-----------|--------------|------------------|------------------------|----------------|--------------------|----------------------|---------------------|--------------------------|-----------------------------|--------------------------|
| 2017-2018 | 3            | 1                | 2                      | 159            | 76                 | 5                    | 6                   | 246                      | 199                         | 47                       |
| 2018-2019 | 1            | 2                | -1                     | 57             | 21                 | 3                    | 14                  | 95                       | 234                         | -139                     |
| 2019-2020 | 1            | 6                | -5                     | 95             | 25                 | 9                    | 3                   | 132                      | 165                         | -33                      |
| 2020-2021 | 1            | 0                | 1                      | 162            | 26                 | 1                    | 7                   | 196                      | 166                         | 30                       |
| 2021-2022 | 0            | 0                | 0                      | 132            | 0                  | 8                    | 7                   | 147                      | 135                         | 12                       |
| Average   | 1            | 2                | -1                     | 121            | 30                 | 5                    | 7                   | 163                      | 180                         | -17                      |